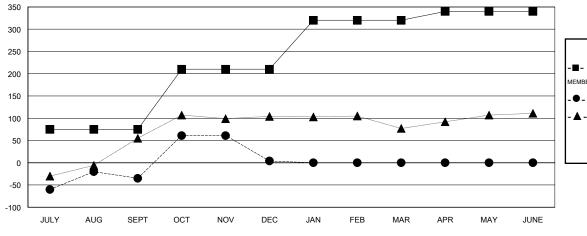

## KAMLESH JAIN **LOCATION INDIA** Clubs RESULTS FOR 2014-2015 NEW CLUB NEW CLUBS DROPPED NET QUARTER GOAL CLUBS GAIN/LOSS 2 0 0 JULY/AUG/SEPT 2 2 -2 OCT/NOV/DEC 0 0 0 JAN/FEB/MAR

0

| ] |                       |                    | Members                             |                    |                  |  |
|---|-----------------------|--------------------|-------------------------------------|--------------------|------------------|--|
|   | RESULTS FOR 2014-2015 |                    |                                     |                    |                  |  |
|   | QUARTER               | NEW MEMBER<br>GOAL | CHARTER AND<br>NEW MEMBERS<br>ADDED | DROPPED<br>MEMBERS | NET<br>GAIN/LOSS |  |
| l | JULY/AUG/SEPT         | 75                 | 77                                  | 112                | -35              |  |
| l | OCT/NOV/DEC           | 135                | 126                                 | 87                 | 39               |  |
| l | JAN/FEB/MAR           | 110                | 0                                   | 0                  | 0                |  |
| l | APR/MAY/JUNE          | 20                 | 0                                   | 0                  | 0                |  |