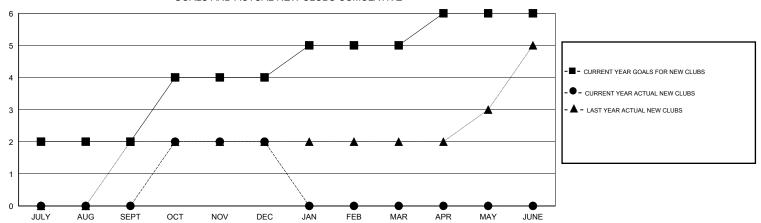

## KAMLESH JAIN **LOCATION INDIA** Clubs RESULTS FOR 2014-2015 NEW CLUB NEW CLUBS DROPPED NET QUARTER GOAL CLUBS GAIN/LOSS 2 0 0 JULY/AUG/SEPT 2 2 -2 OCT/NOV/DEC 0 0 0 JAN/FEB/MAR

0

| ] |                       |                    | Members                             |                    |                  |  |
|---|-----------------------|--------------------|-------------------------------------|--------------------|------------------|--|
|   | RESULTS FOR 2014-2015 |                    |                                     |                    |                  |  |
|   | QUARTER               | NEW MEMBER<br>GOAL | CHARTER AND<br>NEW MEMBERS<br>ADDED | DROPPED<br>MEMBERS | NET<br>GAIN/LOSS |  |
| l | JULY/AUG/SEPT         | 75                 | 77                                  | 112                | -35              |  |
| l | OCT/NOV/DEC           | 135                | 126                                 | 87                 | 39               |  |
| l | JAN/FEB/MAR           | 110                | 0                                   | 0                  | 0                |  |
| l | APR/MAY/JUNE          | 20                 | 0                                   | 0                  | 0                |  |